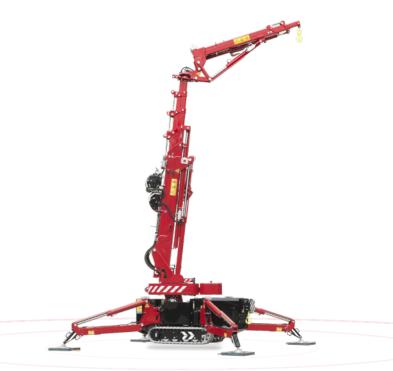

## WHY HOEFLON?

Hoeflon mini-cranes are extremely versatile, making them perfect for lifting heavy materials in close quarters or difficult-to-reach areas at project sites. We are happy to offer advice concerning the best solution for your situation. Ask us about the possibilities!