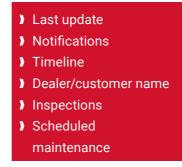

# O HOW DOES IT WORK?

When you open HOEFlink you will see a map showing the live location of your machines. Clicking one shows you all available information about that specific machine, such as the address where the machine is located, where it was last online, the time and the hours of operation.

From the operating hours you can see exactly what the machine was used for and how long it took. For example, how long the diesel engine and electric motor ran and how much time the machine spent driving and/or lifting.