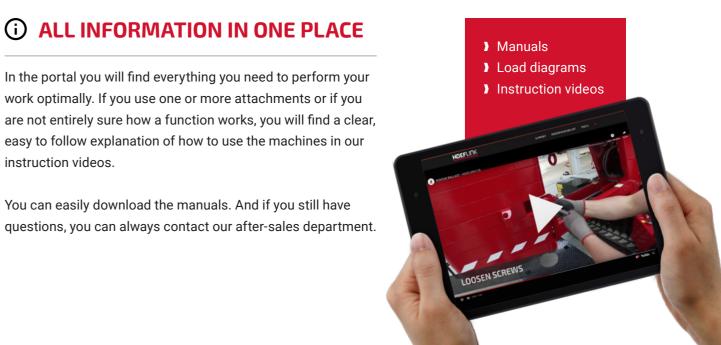

# **OUTRIGGER PRESSURE CALCULATOR** calculator. This allows you to make accurate 575 kg

In the portal you will find everything you need to perform your work optimally. If you use one or more attachments or if you are not entirely sure how a function works, you will find a clear, easy to follow explanation of how to use the machines in our instruction videos.

You can easily download the manuals. And if you still have questions, you can always contact our after-sales department.