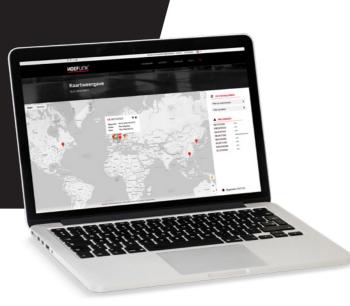

# O HOW DOES IT WORK?

When you open HOEFlink you will see a map showing the live location of your machines. Clicking one shows you all available information about that specific machine, such as the address where the machine is located, where it was last online, the time and the hours of operation.

## C6 06121913C6 90 18-11-2018 09:43:10 Updated HOEFLON Dealer Customer HOEFLON 0000

Our HOEFlink Portal has a built-in GPS, so you no longer need to purchase this separately. And if your machine is stolen, Hoeflon can easily put it out of operation.